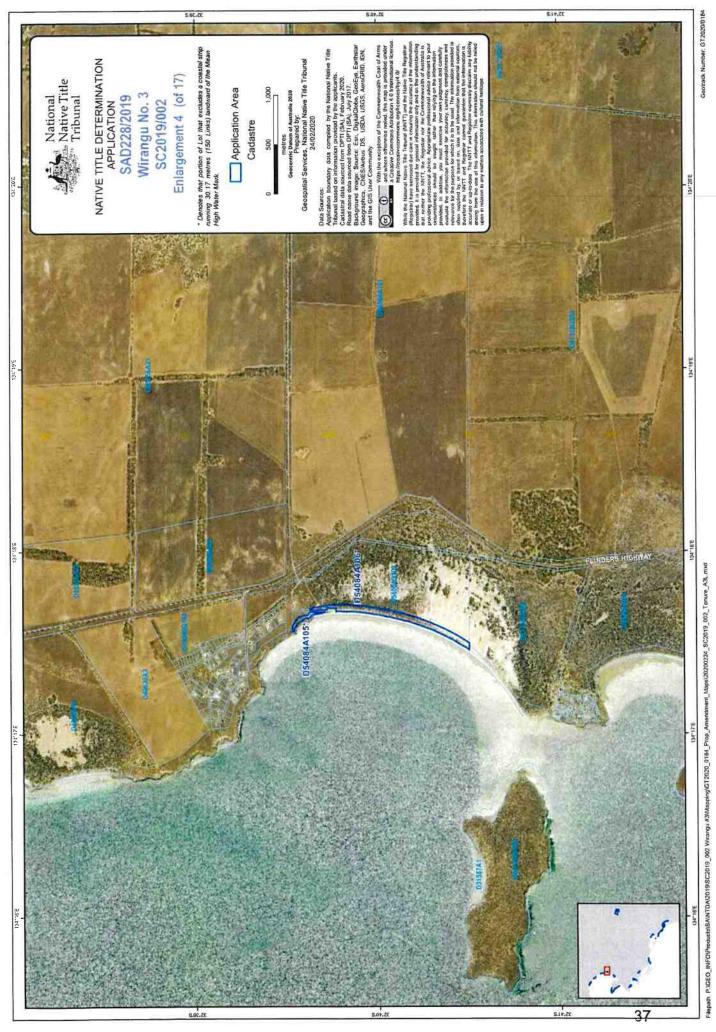

Filepain PiGEO, INFO/Products/SAMTDA/2019/SC2019\_002 Virinigu #3/Atapping/GT2020\_0184\_Prop\_Amendment\_Maps/2020024\_SC2019\_002\_Tenure\_A3Lmxd

Geotrack Number: GT 2020/0184

Schedule Extract Attachment SAD228/2019 (SC2019/002) Attachment C (amended) Maps of the Wirangu No 3 Claim Area Page 9 of 19, A4, 28/02/2020

Schedule Extract Attachment SAD228/2019 (SC2019/002) Attachment C (amended) Maps of the Wirangu No 3 Claim Area Page 10 of 19, A4, 28/02/2020

Filepair. P./GEO\_INFO/ProductionSANTDAV2019/052/019\_002 V/innigu #3/Mapping/GT 2020\_0184\_Priop\_Amendment\_Maps/202024\_SC2019\_002\_Tenuro\_A21\_mxd