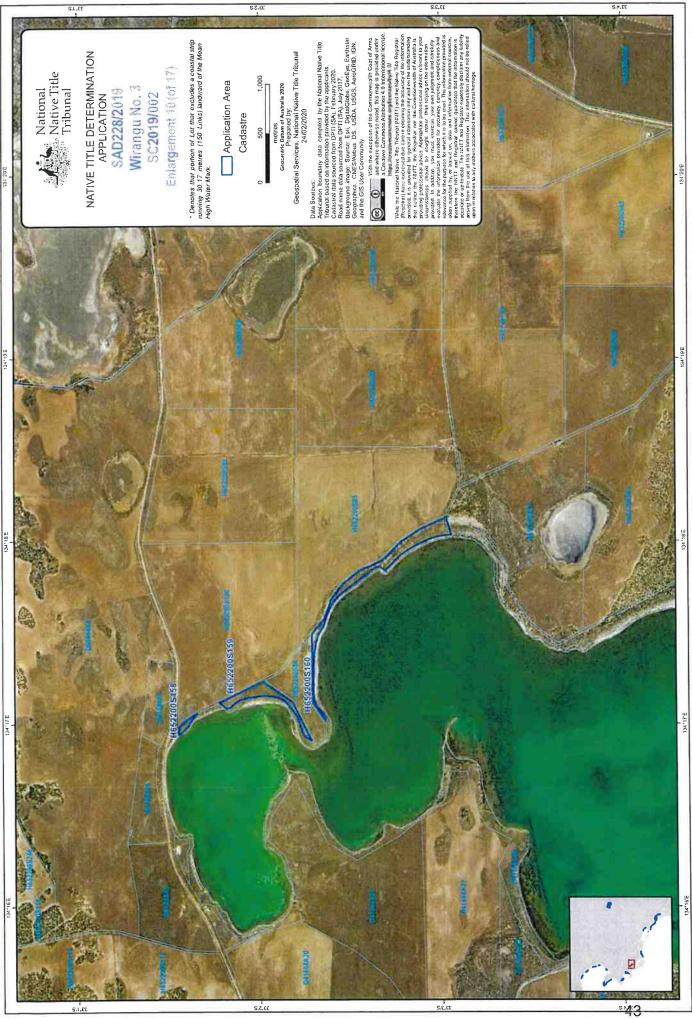

Fileparti P. IGEO\_INFO/Products/SANITDA/2019/SC2019\_002 Wicangu #30/lapping/GT2020\_0184\_Prop\_Amendment\_Atapr/20200224\_SC2019\_002\_Tenure\_A31.mx

Geotrack Number: GT 2020/0184

Schedule Extract Attachment SAD228/2019 (SC2019/002) Attachment C (amended) Maps of the Wirangu No 3 Claim Area Page 13 of 19, A4, 28/02/2020